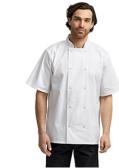

### Artisan Collection by Reprime Unisex Studded Front Short-Sleeve Chef's Coat

#### Features

#### Fabric

- unisex styling
- 5.8 oz., 65% polyester, 35% cotton twill
- hard-wearing and durable chef's jacket

Sizes

XS - 3XL

- soft hand feel mandarin collar stand with topstitching
- ten press stud front fasteners
- Oeko-Tex® Standard 100 certified
- WRAP certified